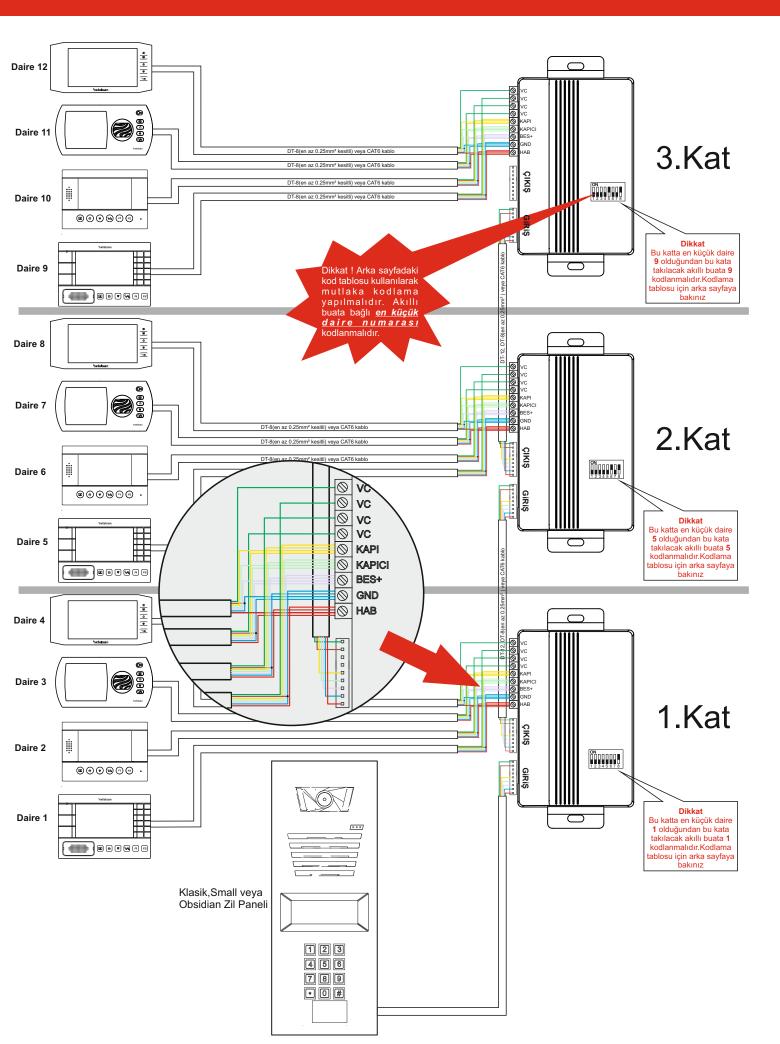

**Dikkat**, akıllı buatın takılacağı şubelerin en küçük daire numarası aşağıdaki tabloya göre kodlanmalıdır. Buatın takılacağı daireler ardışık olmalıdır. Örn. 5,6,7,8 nolu daireler için kullanılacak akıllı buattaki dip-sw'ler 1-OFF, 2-OFF, 3-OFF, 4-OFF, 5-OFF, 6-ON, 7-OFF ve 8-ON yapılmalıdır.