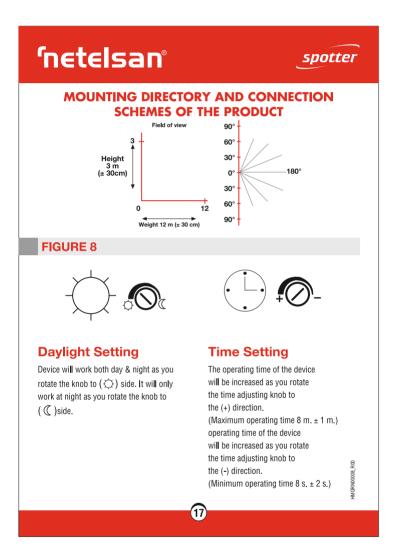

#### **'netelsan**' spotter **CİHAZIN MONTAJ ŞEMASI VE TALİMATI** Görme Mesafesi 90° -60° Yükseklik 3 m (± 30cm) 30° 180° **0**° 30° 60° 12 0 90° denişlik 12 m (± 30 cm) **ŞEKİL 8** Gün İşığı Ayarı Zaman Ayarı Zaman ayarını (+) yönüne doğru çevirdiğinizde sensörün çalışma Gün ışığı ayarını (۞) yönüne doğru çevirdiğinizde hem gece hem gündüz çalışır. Ayarı ( ( ) yönüne doğru çevirdiğinizde sadece gece çalışır. süresi artar. (En uzun 8 dk. ± 1 dk.) Zaman ayarını (-) yönüne doğru çevirdiğinizde sensörün çalışma süresi azalır. (En kısa 8 sn. ± 2 sn.) 80 HMGR N0000 9