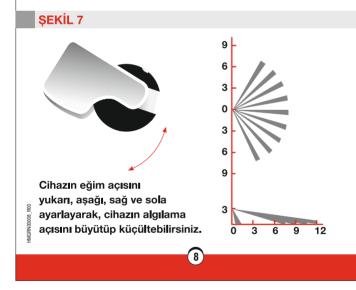

#### **'netelsan**' spotter **CİHAZIN MONTAJ ŞEMASI VE TALİMATI** Görme Mesafesi 90° -60° Yükseklik 3 m (± 30cm) 30° 180° **0**° 30° 60° 12 0 90° denişlik 12 m (± 30 cm) **ŞEKİL 8** Gün İşığı Ayarı Zaman Ayarı Zaman ayarını (+) yönüne doğru çevirdiğinizde sensörün çalışma Gün ışığı ayarını (۞) yönüne doğru çevirdiğinizde hem gece hem gündüz çalışır. Ayarı ( ( ) yönüne doğru çevirdiğinizde sadece gece çalışır. süresi artar. (En uzun 8 dk. ± 1 dk.) Zaman ayarını (-) yönüne doğru çevirdiğinizde sensörün çalışma süresi azalır. (En kısa 8 sn. ± 2 sn.) 80 HMGR N0000 9