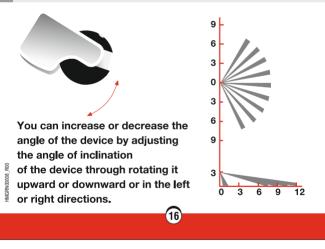

#### **'netelsan**' spotter **CİHAZIN MONTAJ ŞEMASI VE TALİMATI** Görme Mesafesi 90° -60° Yükseklik 3 m (± 30cm) 30° 180° **0**° 30° 60° 12 0 90° denişlik 12 m (± 30 cm) **ŞEKİL 8** Gün İşığı Ayarı Zaman Ayarı Zaman ayarını (+) yönüne doğru çevirdiğinizde sensörün çalışma Gün ışığı ayarını (۞) yönüne doğru çevirdiğinizde hem gece hem gündüz çalışır. Ayarı ( ( ) yönüne doğru çevirdiğinizde sadece gece çalışır. süresi artar. (En uzun 8 dk. ± 1 dk.) Zaman ayarını (-) yönüne doğru çevirdiğinizde sensörün çalışma süresi azalır. (En kısa 8 sn. ± 2 sn.) 80 HMGR N0000 9