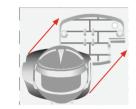

### CİHAZIN MONTAJ ŞEMASI VE TALİMATI

ŞEKİL 6

Bağlantılar bittikten sonra, cihazın (a) parçasını (b) parçasının üzerindeki tırnaklar birbirine geçecek şekilde kapatınız ve alttaki kapama vidasını sıkınız.

#### **'netelsan**' spotter **CİHAZIN MONTAJ ŞEMASI VE TALİMATI** Görme Mesafesi 90° -60° Yükseklik 3 m (± 30cm) 30° 180° **0**° 30° 60° 12 0 90° denişlik 12 m (± 30 cm) **ŞEKİL 8** Gün İşığı Ayarı Zaman Ayarı Zaman ayarını (+) yönüne doğru çevirdiğinizde sensörün çalışma Gün ışığı ayarını (۞) yönüne doğru çevirdiğinizde hem gece hem gündüz çalışır. Ayarı ( ( ) yönüne doğru çevirdiğinizde sadece gece çalışır. süresi artar. (En uzun 8 dk. ± 1 dk.) Zaman ayarını (-) yönüne doğru çevirdiğinizde sensörün çalışma süresi azalır. (En kısa 8 sn. ± 2 sn.) 80 HMGR N0000 9

#### MOUNTING DIRECTORY AND CONNECTION SCHEMES OF THE PRODUCT

**FIGURE 6** 

After fitting the connections, press the (a) part of the device onto the (b) part of it, in order to fit them together for firm insertion of the release tabs and then, tighten the setscrew cap located on the bottom.