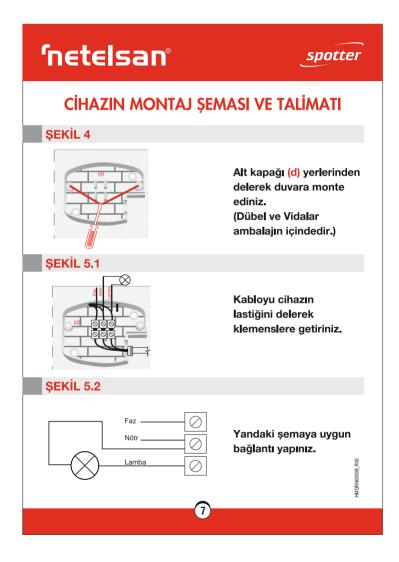

#### FIGURE 4

FIGURE 5.1

Drill the (d) holes indicated on the back cover and mount it onto the wall. (the insertion pieces and the screws required for mounting are provided within the assembly package)

Drill the rubbber piece of your device and pass your cable through the hole towards the terminal connectors.