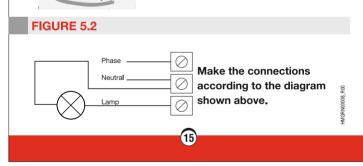

#### FIGURE 4

FIGURE 5.1

Drill the (d) holes indicated on the back cover and mount it onto the wall. (the insertion pieces and the screws required for mounting are provided within the assembly package)

Drill the rubbber piece of your device and pass your cable through the hole towards the terminal connectors.