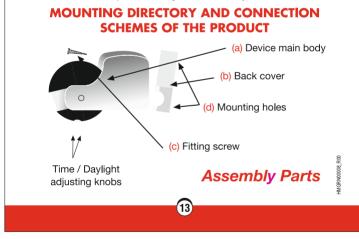

### **'netelsan**' spotter **MOUNTING DIRECTORY AND CONNECTION SCHEMES OF THE PRODUCT FIGURE 1** The position for mounting and assembly of the device onto the wall. **FIGURE 2** (E Unscrew and remove the screw (c). **FIGURE 3** With the use of a screwdriver, disconnect and remove the back cover (b) from the 8 device. -IMGRN0000 (14)

#### MOUNTING DIRECTORY AND CONNECTION SCHEMES OF THE PRODUCT

#### FIGURE 4

FIGURE 5.1

Drill the (d) holes indicated on the back cover and mount it onto the wall. (the insertion pieces and the screws required for mounting are provided within the assembly package)

Drill the rubbber piece of your device and pass your cable through the hole towards the terminal connectors.

#### MOUNTING DIRECTORY AND CONNECTION SCHEMES OF THE PRODUCT

**FIGURE 6** 

After fitting the connections, press the (a) part of the device onto the (b) part of it, in order to fit them together for firm insertion of the release tabs and then, tighten the setscrew cap located on the bottom.