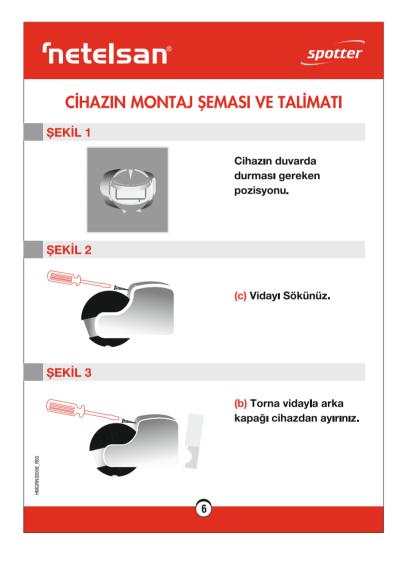

### **'netelsan**' spotter **MOUNTING DIRECTORY AND CONNECTION SCHEMES OF THE PRODUCT FIGURE 1** The position for mounting and assembly of the device onto the wall. **FIGURE 2** (E Unscrew and remove the screw (c). **FIGURE 3** With the use of a screwdriver, disconnect and remove the back cover (b) from the 8 device. -IMGRN0000 (14)