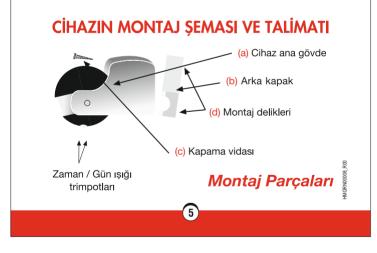

### CİHAZIN MONTAJ ŞEMASI VE TALİMATI

ŞEKİL 6

Bağlantılar bittikten sonra, cihazın (a) parçasını (b) parçasının üzerindeki tırnaklar birbirine geçecek şekilde kapatınız ve alttaki kapama vidasını sıkınız.