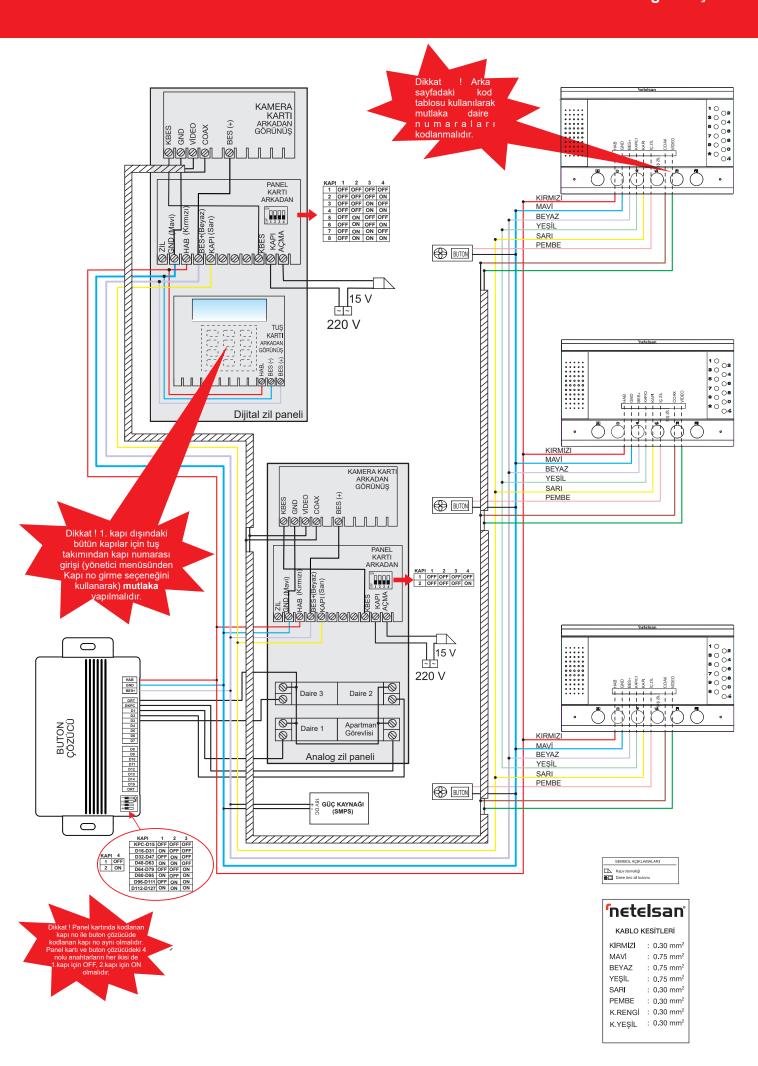

## **VILLA SET KODLAMASI**

Villa set sistemi için ana şube daire kodlaması

Villa set dubleks şubeleri için daire kodlaması

şeklinde olmalı ve aşağıdaki tablo dikkate <u>alınmamalıdır</u>.

| Daire               | o açaç     |                 | table (    | antitate   | <u>umm</u> | <u> </u>  |           |
|---------------------|------------|-----------------|------------|------------|------------|-----------|-----------|
| No<br><b>Kapıcı</b> | 2<br>OFF   | <b>3</b><br>OFF | 4<br>OFF   | 5<br>OFF   | 6<br>OFF   | <b>7</b>  | 8<br>OFF  |
| 1                   | OFF        | OFF             | OFF        | OFF        | OFF        | OFF       | ON        |
| 2                   | OFF        | OFF             | OFF        | OFF        | OFF        | ON        | OFF       |
| 3                   | OFF        | OFF             | OFF        | OFF        | OFF        | ON        | ON        |
| 4                   | OFF        | OFF             | OFF        | OFF        | ON         | OFF       | OFF       |
| 5                   | OFF        | OFF             | OFF        | OFF        | ON         | OFF       | ON        |
| 6                   | OFF        | OFF             | OFF        | OFF        | ON         | ON        | OFF       |
| 7                   | OFF        | OFF             | OFF        | OFF        | ON         | ON        | ON        |
| 8                   | OFF        | OFF             | OFF        | ON         | OFF        | OFF       | OFF       |
| 9                   | OFF        | OFF             | OFF        | ON         | OFF        | OFF       | ON        |
| 10                  | OFF        | OFF             | OFF        | ON         | OFF        | ON        | OFF       |
| 11                  | OFF        | OFF             | OFF        | ON         | OFF        | ON        | ON        |
| 12                  | OFF        | OFF             | OFF        | ON         | ON         | OFF       | OFF       |
| 13                  | OFF        | OFF             | OFF        | ON         | ON         | OFF       | ON        |
| 14                  | OFF        | OFF             | OFF        | ON         | ON         | ON        | OFF       |
| 15                  | OFF        | OFF             | OFF        | ON         | ON         | ON        | ON        |
| 16                  | OFF        | OFF             | ON         | OFF        | OFF        | OFF       | OFF       |
| 17                  | OFF        | OFF             | ON         | OFF        | OFF        | OFF       | ON        |
| 18                  | OFF        | OFF             | ON         | OFF        | OFF        | ON        | OFF       |
| 19                  | OFF        | OFF             | ON         | OFF        | OFF        | ON        | ON        |
| 20                  | OFF        | OFF             | ON         | OFF        | ON         | OFF       | OFF       |
| 21<br>22            | OFF<br>OFF | OFF<br>OFF      | ON         | OFF<br>OFF | ON         | OFF<br>ON | ON<br>OFF |
| 23                  | OFF        | OFF             | ON         | OFF        | ON         | ON        | OFF       |
| 24                  | OFF        | OFF             | ON         | ON         | OFF        | OFF       | OFF       |
| 25                  | OFF        | OFF             | ON         | ON         | OFF        | OFF       | ON        |
| 26                  | OFF        | OFF             | ON         | ON         | OFF        | ON        | OFF       |
| 27                  | OFF        | OFF             | ON         | ON         | OFF        | ON        | ON        |
| 28                  | OFF        | OFF             | ON         | ON         | ON         | OFF       | OFF       |
| 29                  | OFF        | OFF             | ON         | ON         | ON         | OFF       | ON        |
| 30                  | OFF        | OFF             | ON         | ON         | ON         | ON        | OFF       |
| 31                  | OFF        | OFF             | ON         | ON         | ON         | ON        | ON        |
| 32                  | OFF        | ON              | OFF        | OFF        | OFF        | OFF       | OFF       |
| 33                  | OFF        | ON              | OFF        | OFF        | OFF        | OFF       | ON        |
| 34                  | OFF        | ON              | OFF        | OFF        | OFF        | ON        | OFF       |
| 35                  | OFF        | ON              | OFF        | OFF        | OFF        | ON        | ON        |
| 36                  | OFF        | ON              | OFF        | OFF        | ON         | OFF       | OFF       |
| 37                  | OFF        | ON              | OFF        | OFF        | ON         | OFF       | ON        |
| 38                  | OFF        | ON              | OFF        | OFF        | ON         | ON        | OFF       |
| 39                  | OFF        | ON              | OFF        | OFF        | ON         | ON        | ON        |
| 40<br>41            | OFF        | ON              | OFF        | ON         | OFF        | OFF       | OFF       |
| 42                  | OFF<br>OFF | ON              | OFF<br>OFF | ON         | OFF<br>OFF | OFF       | ON<br>OFF |
| 43                  | OFF        | ON              | OFF        | ON         | OFF        | ON        | OFF       |
| 44                  | OFF        | ON              | OFF        | ON         | ON         | OFF       | OFF       |
| 45                  | OFF        | ON              | OFF        | ON         | ON         | OFF       | ON        |
| 46                  | OFF        | ON              | OFF        | ON         | ON         | ON        | OFF       |
| 47                  | OFF        | ON              | OFF        | ON         | ON         | ON        | ON        |
| 48                  | OFF        | ON              | ON         | OFF        | OFF        | OFF       | OFF       |
| 49                  | OFF        | ON              | ON         | OFF        | OFF        | OFF       | ON        |
| 50                  | OFF        | ON              | ON         | OFF        | OFF        | ON        | OFF       |
| 51                  | OFF        | ON              | ON         | OFF        | OFF        | ON        | ON        |
| 52                  | OFF        | ON              | ON         | OFF        | ON         | OFF       | OFF       |
| 53                  | OFF        | ON              | ON         | OFF        | ON         | OFF       | ON        |
| 54                  | OFF        | ON              | ON         | OFF        | ON         | ON        | OFF       |
| 55                  | OFF        | ON              | ON         | OFF        | ON         | ON        | ON        |
| 56                  | OFF        | ON              | ON         | ON         | OFF        | OFF       | OFF       |
| 57                  | OFF        | ON              | ON         | ON         | OFF        | OFF       | ON        |
| 58                  | OFF        | ON              | ON         | ON         | OFF        | ON        | OFF       |
| 59                  | OFF        | ON              | ON         | ON         | OFF        | ON        | ON        |
| 60                  | OFF        | ON              | ON         | ON         | ON         | OFF       | OFF       |
| 61<br>62            | OFF        | ON              | ON         | ON         | ON         | OFF       | ON        |
| 63                  | OFF<br>OFF | ON<br>ON        | ON         | ON         | ON         | ON        | OFF       |
|                     | OI F       | UIN             |            | UIN        |            |           |           |