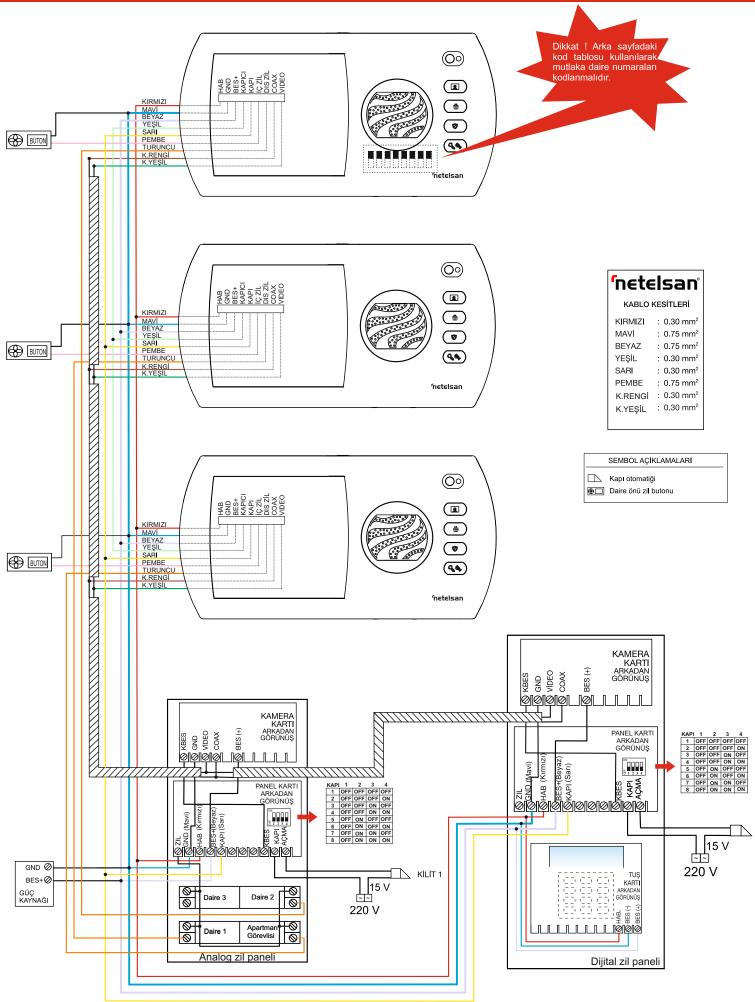

# 'netelsan

#### **TIARA** Bağlantı Şeması



## **'netelsan**'

# Daire No Kodlama Tablosu

**BİNA DUBLEKS KODLAMASI** Dubleks daire olan binalarda, şube ve dubleks şubelerin daire numarası

aşağıdaki tablo yardımıyla kodlanır. ANA şubenin 1 nolu anahtarı OFF,

dubleks(ler)in 1 nolu anahtarı ise ON yapılır. Dairede mutlaka bir adet ANA şube olmalıdır. DUBLEKS şube ise birden fazla da olabilmektedir. Aşağıda

3 nolu dairenin

dubleksi olan 3 nolu dairenin kodlaması örneği görülebilir.

3 nolu dairenin

ana şube kodlaması

VILLA SET KODLAMASI

Villa set sistemi için ana şube daire kodlaması

### 

Villa set dubleks şubeleri için daire kodlaması

### 

şeklinde olmalı ve aşağıdaki tablo dikkate alınmamalıdır.

| Daire<br>No | 2   | 3   | 4   | 5   | 6   | 7   | 8   |
|-------------|-----|-----|-----|-----|-----|-----|-----|
| Kapıcı