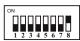

### **BINA DUBLEKS KODLAMASI**

Dubleks daire olan binalarda, şube ve dubleks şubelerin daire numarası aşağıdaki tablo yardımıyla kodlanır. ANA şubenin 1 nolu anahtarı OFF, dubleks(ler)in 1 nolu anahtarı ise ON yapılır. **Dairede mutlaka bir adet ANA şube olmalıdır.** DUBLEKS şube ise birden fazla da olabilmektedir. Aşağıda dubleksi olan 3 nolu dairenin kodlaması örneği görülebilir.

3 nolu dairenin ana şube kodlaması

3 nolu dairenin dubleks şube kodlaması

| Daire<br>No | 2   | 3   | 4   | 5   | 6   | 7   | 8   |
|-------------|-----|-----|-----|-----|-----|-----|-----|
| 50          | OFF | ON  | ON  | OFF | OFF | ON  | OFF |
| 51          | OFF | ON  | ON  | OFF | OFF | ON  | ON  |
| 52          | OFF | ON  | ON  | OFF | ON  | OFF | OFF |
| 53          | OFF | ON  | ON  | OFF | ON  | OFF | ON  |
| 54          | OFF | ON  | ON  | OFF | ON  | ON  | OFF |
| 55          | OFF | ON  | ON  | OFF | ON  | ON  | ON  |
| 56          | OFF | ON  | ON  | ON  | OFF | OFF | OFF |
| 57          | OFF | ON  | ON  | ON  | OFF | OFF | ON  |
| 58          | OFF | ON  | ON  | ON  | OFF | ON  | OFF |
| 59          | OFF | ON  | ON  | ON  | OFF | ON  | ON  |
| 60          | OFF | ON  | ON  | ON  | ON  | OFF | OFF |
| 61          | OFF | ON  | ON  | ON  | ON  | OFF | ON  |
| 62          | OFF | ON  | ON  | ON  | ON  | ON  | OFF |
| 63          | OFF | ON  | ON  | ON  | ON  | ON  | ON  |
| 64          | ON  | OFF | OFF | OFF | OFF | OFF | OFF |
| 65          | ON  | OFF | OFF | OFF | OFF | OFF | ON  |
| 66          | ON  | OFF | OFF | OFF | OFF | ON  | OFF |
| 67          | ON  | OFF | OFF | OFF | OFF | ON  | ON  |
| 68          | ON  | OFF | OFF | OFF | ON  | OFF | OFF |
| 69          | ON  | OFF | OFF | OFF | ON  | OFF | ON  |
| 70          | ON  | OFF | OFF | OFF | ON  | ON  | OFF |
| 71          | ON  | OFF | OFF | OFF | ON  | ON  | ON  |
| 72          | ON  | OFF | OFF | ON  | OFF | OFF | OFF |
| 73          | ON  | OFF | OFF | ON  | OFF | OFF | ON  |
| 74          | ON  | OFF | OFF | ON  | OFF | ON  | OFF |
| 75          | ON  | OFF | OFF | ON  | OFF | ON  | ON  |
| 76          | ON  | OFF | OFF | ON  | ON  | OFF | OFF |
| 77          | ON  | OFF | OFF | ON  | ON  | OFF | ON  |
| 78          | ON  | OFF | OFF | ON  | ON  | ON  | OFF |
| 79          | ON  | OFF | OFF | ON  | ON  | ON  | ON  |
| 80          | ON  | OFF | ON  | OFF | OFF | OFF | OFF |
| 81          | ON  | OFF | ON  | OFF | OFF | OFF | ON  |
| 82          | ON  | OFF | ON  | OFF | OFF | ON  | OFF |
| 83          | ON  | OFF | ON  | OFF | OFF | ON  | ON  |
| 84          | ON  | OFF | ON  | OFF | ON  | OFF | OFF |
| 85          | ON  | OFF | ON  | OFF | ON  | OFF | ON  |
| 86          | ON  | OFF | ON  | OFF | ON  | ON  | OFF |
| 87          | ON  | OFF | ON  | OFF | ON  | ON  | ON  |
| 88          | ON  | OFF | ON  | ON  | OFF | OFF | OFF |
| 89          | ON  | OFF | ON  | ON  | OFF | OFF | ON  |
| 90          | ON  | OFF | ON  | ON  | OFF | ON  | OFF |
| 91          | ON  | OFF | ON  | ON  | OFF | ON  | ON  |
| 92          | ON  | OFF | ON  | ON  | ON  | OFF | OFF |
| 93          | ON  | OFF | ON  | ON  | ON  | OFF | ON  |
| 94          | ON  | OFF | ON  | ON  | ON  | ON  | OFF |
| 95          | ON  | OFF | ON  | ON  | ON  | ON  | ON  |
| 96          | ON  | ON  | OFF | OFF | OFF | OFF | OFF |
| 97          | ON  | ON  | OFF | OFF | OFF | OFF | ON  |
| 98          | ON  | ON  | OFF | OFF | OFF | ON  | OFF |
| 99          | ON  | ON  | OFF | OFF | OFF | ON  | ON  |
|             |     |     |     |     |     |     |     |