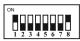

### **BINA DUBLEKS KODLAMASI**

Dubleks daire olan binalarda, şube ve dubleks şubelerin daire numarası aşağıdaki tablo yardımıyla kodlanır. ANA şubenin 1 nolu anahtarı OFF, dubleks(ler)in 1 nolu anahtarı ise ON yapılır. **Dairede mutlaka bir adet ANA şube olmalıdır.** DUBLEKS şube ise birden fazla da olabilmektedir. Aşağıda dubleksi olan 3 nolu dairenin kodlaması örneği görülebilir.

3 nolu dairenin ana şube kodlaması

3 nolu dairenin dubleks şube kodlaması

| Daire<br>No | 2   | 3   | 4   | 5   | 6   | 7   | 8   |
|-------------|-----|-----|-----|-----|-----|-----|-----|
| 50          | OFF | ON  | ON  | OFF | OFF | ON  | OFF |
| 51          | OFF | ON  | ON  | OFF | OFF | ON  | ON  |
| 52          | OFF | ON  | ON  | OFF | ON  | OFF | OFF |
| 53          | OFF | ON  | ON  | OFF | ON  | OFF | ON  |
| 54          | OFF | ON  | ON  | OFF | ON  | ON  | OFF |
| 55          | OFF | ON  | ON  | OFF | ON  | ON  | ON  |
| 56          | OFF | ON  | ON  | ON  | OFF | OFF | OFF |
| 57          | OFF | ON  | ON  | ON  | OFF | OFF | ON  |
| 58          | OFF | ON  | ON  | ON  | OFF | ON  | OFF |
| 59          | OFF | ON  | ON  | ON  | OFF | ON  | ON  |
| 60          | OFF | ON  | ON  | ON  | ON  | OFF | OFF |
| 61          | OFF | ON  | ON  | ON  | ON  | OFF | ON  |
| 62          | OFF | ON  | ON  | ON  | ON  | ON  | OFF |
| 63          | OFF | ON  | ON  | ON  | ON  | ON  | ON  |
| 64          | ON  | OFF | OFF | OFF | OFF | OFF | OFF |
| 65          | ON  | OFF | OFF | OFF | OFF | OFF | ON  |
| 66          | ON  | OFF | OFF | OFF | OFF | ON  | OFF |
| 67          | ON  | OFF | OFF | OFF | OFF | ON  | ON  |
| 68          | ON  | OFF | OFF | OFF | ON  | OFF | OFF |
| 69          | ON  | OFF | OFF | OFF | ON  | OFF | ON  |
| 70          | ON  | OFF | OFF | OFF | ON  | ON  | OFF |
| 71          | ON  | OFF | OFF | OFF | ON  | ON  | ON  |
| 72          | ON  | OFF | OFF | ON  | OFF | OFF | OFF |
| 73          | ON  | OFF | OFF | ON  | OFF | OFF | ON  |
| 74          | ON  | OFF | OFF | ON  | OFF | ON  | OFF |
| 75          | ON  | OFF | OFF | ON  | OFF | ON  | ON  |
| 76          | ON  | OFF | OFF | ON  | ON  | OFF | OFF |
| 77          | ON  | OFF | OFF | ON  | ON  | OFF | ON  |
| 78          | ON  | OFF | OFF | ON  | ON  | ON  | OFF |
| 79          | ON  | OFF | OFF | ON  | ON  | ON  | ON  |
| 80          | ON  | OFF | ON  | OFF | OFF | OFF | OFF |
| 81          | ON  | OFF | ON  | OFF | OFF | OFF | ON  |
| 82          | ON  | OFF | ON  | OFF | OFF | ON  | OFF |
| 83          | ON  | OFF | ON  | OFF | OFF | ON  | ON  |
| 84          | ON  | OFF | ON  | OFF | ON  | OFF | OFF |
| 85          | ON  | OFF | ON  | OFF | ON  | OFF | ON  |
| 86          | ON  | OFF | ON  | OFF | ON  | ON  | OFF |
| 87          | ON  | OFF | ON  | OFF | ON  | ON  | ON  |
| 88          | ON  | OFF | ON  | ON  | OFF | OFF | OFF |
| 89          | ON  | OFF | ON  | ON  | OFF | OFF | ON  |
| 90          | ON  | OFF | ON  | ON  | OFF | ON  | OFF |
| 91          | ON  | OFF | ON  | ON  | OFF | ON  | ON  |
| 92          | ON  | OFF | ON  | ON  | ON  | OFF | OFF |
| 93          | ON  | OFF | ON  | ON  | ON  | OFF | ON  |
| 94          | ON  | OFF | ON  | ON  | ON  | ON  | OFF |
| 95          | ON  | OFF | ON  | ON  | ON  | ON  | ON  |
| 96          | ON  | ON  | OFF | OFF | OFF | OFF | OFF |
| 97          | ON  | ON  | OFF | OFF | OFF | OFF | ON  |
| 98          | ON  | ON  | OFF | OFF | OFF | ON  | OFF |
| 99          | ON  | ON  | OFF | OFF | OFF | ON  | ON  |
|             |     |     |     |     |     |     |     |