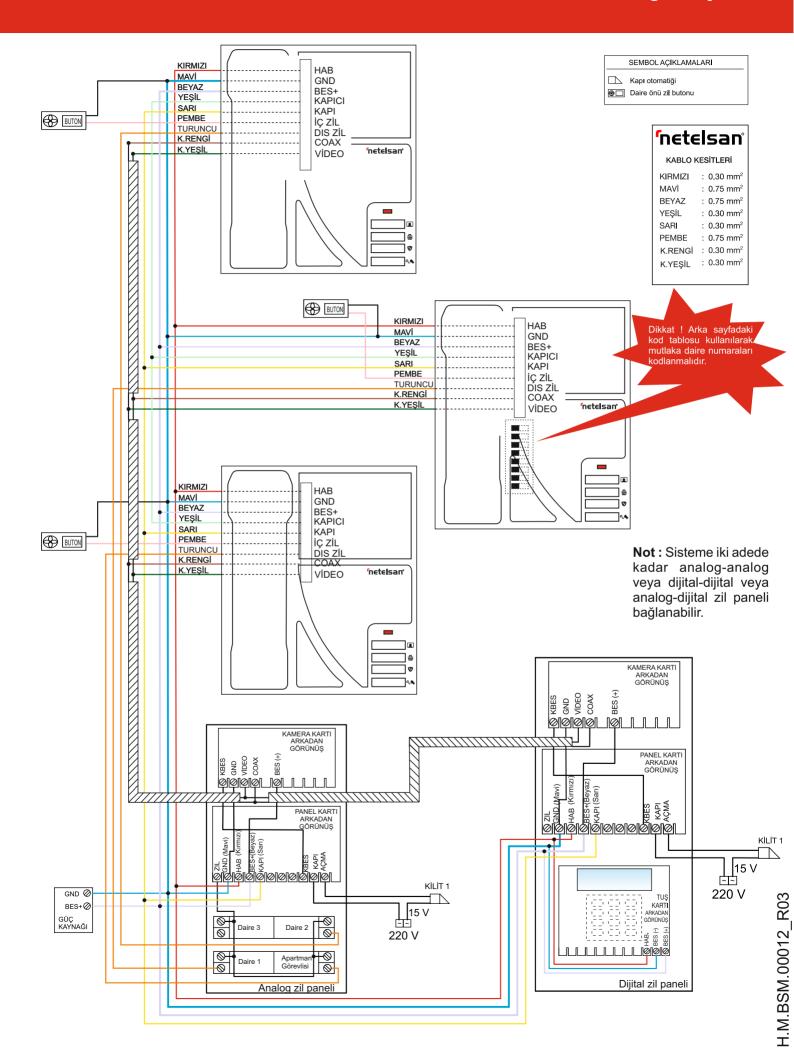

### *f*netelsan

## 'netelsan'

# VISION Daire No Kodlama Tablosu

### **VİLLA SET KODLAMASI**

Villa set sistemi için ana şube daire kodlaması

Villa set dubleks şubeleri için daire kodlaması

şeklinde olmalı ve aşağıdaki tablo dikkate alınmamalıdır.

| Daire<br>No | 2   | 3   | 4   | 5   | 6   | 7   | 8   |
|-------------|-----|-----|-----|-----|-----|-----|-----|
| Карісі      | OFF |
| 1           | OFF | OFF | OFF | OFF | OFF | OFF | ON  |
| 2           | OFF | OFF | OFF | OFF | OFF | ON  | OFF |
| 3           | OFF | OFF | OFF | OFF | OFF | ON  | ON  |
| 4           | OFF | OFF | OFF | OFF | ON  | OFF | OFF |
| 5           | OFF | OFF | OFF | OFF | ON  | OFF | ON  |
| 6           | OFF | OFF | OFF | OFF | ON  | ON  | OFF |
| 7           | OFF | OFF | OFF | OFF | ON  | ON  | ON  |
| 8           | OFF | OFF | OFF | ON  | OFF | OFF | OFF |
| 9           | OFF | OFF | OFF | ON  | OFF | OFF | ON  |
| 10          | OFF | OFF | OFF | ON  | OFF | ON  | OFF |
| 11          | OFF | OFF | OFF | ON  | OFF | ON  | ON  |
| 12          | OFF | OFF | OFF | ON  | ON  | OFF | OFF |
| 13          | OFF | OFF | OFF | ON  | ON  | OFF | ON  |
| 14          | OFF | OFF | OFF | ON  | ON  | ON  | OFF |
| 15          | OFF | OFF | OFF | ON  | ON  | ON  | ON  |
| 16          | OFF | OFF | ON  | OFF | OFF | OFF | OFF |
| 17          | OFF | OFF | ON  | OFF | OFF | OFF | ON  |
| 18          | OFF | OFF | ON  | OFF | OFF | ON  | OFF |
| 19          | OFF | OFF | ON  | OFF | OFF | ON  | ON  |
| 20          | OFF | OFF | ON  | OFF | ON  | OFF | OFF |
| 21          | OFF | OFF | ON  | OFF | ON  | OFF | ON  |
| 22          | OFF | OFF | ON  | OFF | ON  | ON  | OFF |
| 23          | OFF | OFF | ON  | OFF | ON  | ON  | ON  |
| 24          | OFF | OFF | ON  | ON  | OFF | OFF | OFF |
| 25          | OFF | OFF | ON  | ON  | OFF | OFF | ON  |
| 26          | OFF | OFF | ON  | ON  | OFF | ON  | OFF |
| 27          | OFF | OFF | ON  | ON  | OFF | ON  | ON  |
| 28          | OFF | OFF | ON  | ON  | ON  | OFF | OFF |
| 29          | OFF | OFF | ON  | ON  | ON  | OFF | ON  |
| 30          | OFF | OFF | ON  | ON  | ON  | ON  | OFF |
| 31          | OFF | OFF | ON  | ON  | ON  | ON  | ON  |
| 32          | OFF | ON  | OFF | OFF | OFF | OFF | OFF |
| 33          | OFF | ON  | OFF | OFF | OFF | OFF | ON  |
| 34          | OFF | ON  | OFF | OFF | OFF | ON  | OFF |
| 35          | OFF | ON  | OFF | OFF | OFF | ON  | ON  |
| 36          | OFF | ON  | OFF | OFF | ON  | OFF | OFF |
| 37          | OFF | ON  | OFF | OFF | ON  | OFF | ON  |
| 38          | OFF | ON  | OFF | OFF | ON  | ON  | OFF |
| 39          | OFF | ON  | OFF | OFF | ON  | ON  | ON  |
| 40          | OFF | ON  | OFF | ON  | OFF | OFF | OFF |
| 41          | OFF | ON  | OFF | ON  | OFF | OFF | ON  |
| 42          | OFF | ON  | OFF | ON  | OFF | ON  | OFF |
| 43          | OFF | ON  | OFF | ON  | OFF | ON  | ON  |
| 44          | OFF | ON  | OFF | ON  | ON  | OFF | OFF |
| 45          | OFF | ON  | OFF | ON  | ON  | OFF | ON  |
| 46          | OFF | ON  | OFF | ON  | ON  | ON  | OFF |
| 47          | OFF | ON  | OFF | ON  | ON  | ON  | ON  |
| 48          | OFF | ON  | ON  | OFF | OFF | OFF | OFF |
| 49          | OFF | ON  | ON  | OFF | OFF | OFF | ON  |

### **BINA DUBLEKS KODLAMASI**

Dubleks daire olan binalarda, şube ve dubleks şubelerin daire numarası aşağıdaki tablo yardımıyla kodlanır. ANA şubenin 1 nolu anahtarı OFF, dubleks(ler)in 1 nolu anahtarı ise ON yapılır. **Dairede mutlaka bir adet ANA şube olmalıdır.** DUBLEKS şube ise birden fazla da olabilmektedir. Aşağıda dubleksi olan 3 nolu dairenin kodlaması örneği görülebilir.